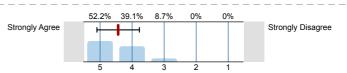

## 1. Lecturer Questions

Strongly Disagree The lecturer has been good at explaining the Strongly Agree n=23 dev.=0.6 subject 1.2) The lecturer has made the subject interesting Strongly Disagree Strongly Agree n=23 md=4 dev.=0.7 Strongly Disagree 1.3) The lecturer has been well prepared for their Strongly Agree n=23 av.=4.4 md=4 dev.=0.6 classes The lecturer cares about my learning experience Strongly Disagree Strongly Agree n=23 av.=4.4 md=5 dev.=0.7