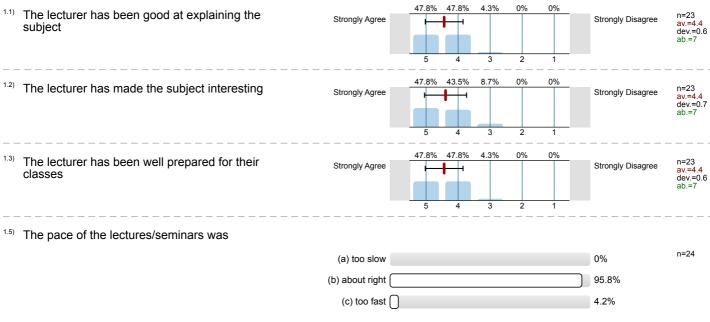

## 1. Lecturer Questions

Strongly Disagree The lecturer has been good at explaining the Strongly Agree n=23 dev.=0.6 subject 1.2) The lecturer has made the subject interesting Strongly Disagree Strongly Agree n=23 md=4 dev.=0.7 Strongly Disagree 1.3) The lecturer has been well prepared for their Strongly Agree n=23 av.=4.4 md=4 dev.=0.6 classes The lecturer cares about my learning experience Strongly Disagree Strongly Agree n=23 av.=4.4 md=5 dev.=0.7